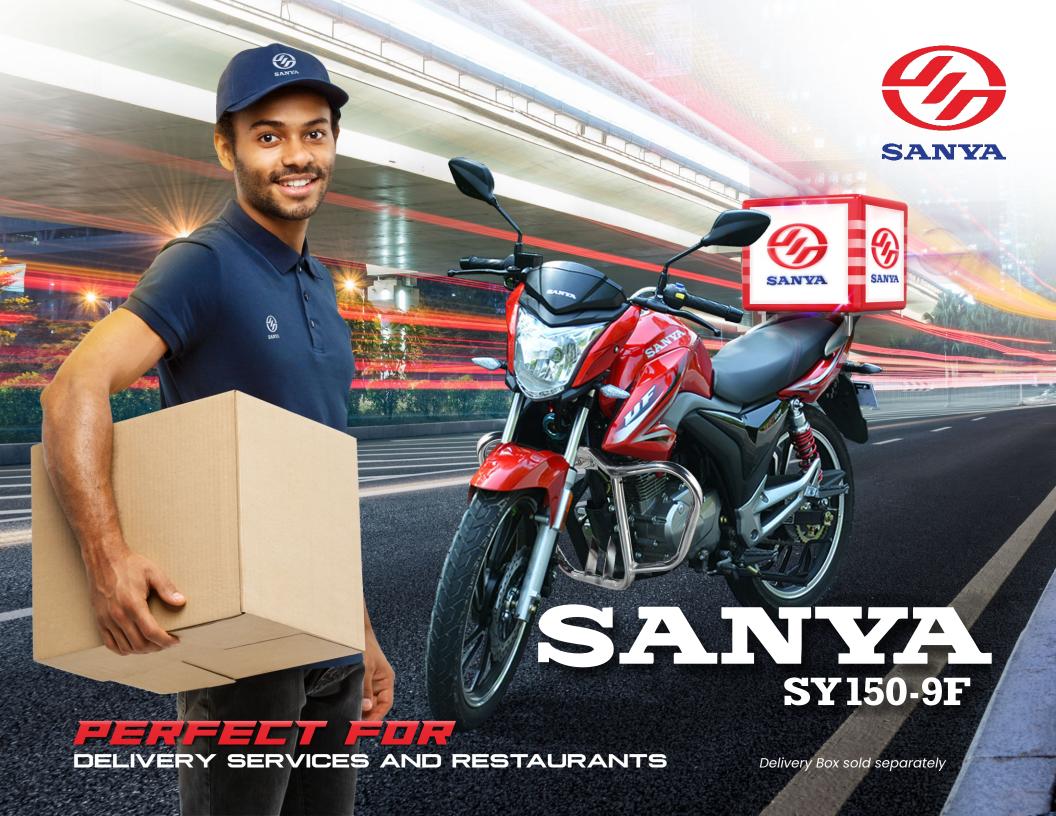

: 17 liters **Fuel Capacity** 

OTHER

Model ID : SY150-9F

: One Year or 12,000 kms Warranty

🗸 All parts are available with reasonable pricing 💢 Strong after sales services 🗸 Low maintenance and easy

World renowned brand